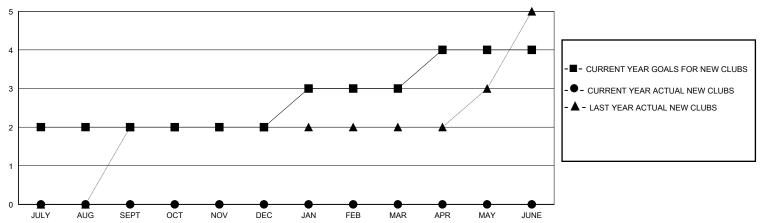

| 0         | 3             | JULY/AUG/SEPT         | 25                    | 69                      | 41                                                 |
| OCT/NOV/DEC           | 0             | 0         | 0             | OCT/NOV/DEC           | 0                     | 29                      | 11                                                 |
| JAN/FEB/MAR           | 1             | 0         | 0             | JAN/FEB/MAR           | 10                    | 0                       | 0                                                  |
| APR/MAY/JUNE          | 1             | 0         | 0             | APR/MAY/JUNE          | 15                    | 0                       | 0                                                  |

## GOALS AND ACTUAL NEW CLUBS CUMULATIVE



## GOALS AND ACTUAL MEMBERS CUMULATIVE



| - <b>II</b> - ME | MBER | GROWTH | NET | GOAL |
|------------------|------|--------|-----|------|
|------------------|------|--------|-----|------|

- ■ - MEMBER GROWTH ACTUAL

- ▲ - LAST YEAR MEMBERSHIP ACTUAL

Results as of: 11/30/2023

| DROPPED CLUBS: 3 |    |
|------------------|----|
| DROPPED MEMBERS  |    |
| DECEASED         | 6  |
| CLUB CANCELLED   | 3  |
| OTHER            | 43 |
| TOTAL            | 52 |

| 28 CLUBS OF 58 ADDED 1 OR MORE | GENDER DISTRIBUTION                                        |              |     |
|--------------------------------|------------------------------------------------------------|--------------|-----|
| NEW MEMBERS                    | MALE                                                       | 69