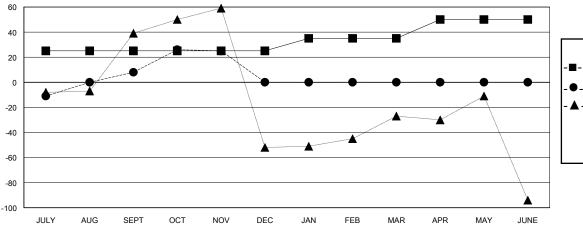

## GOALS AND ACTUAL MEMBERS CUMULATIVE

| - <b>II</b> - ME | MBER | GROWTH | NET | GOAL |
|------------------|------|--------|-----|------|
|------------------|------|--------|-----|------|

- ■ - MEMBER GROWTH ACTUAL

- ▲ - LAST YEAR MEMBERSHIP ACTUAL

Results as of: 11/30/2023

| DROPPED CLUBS: 3 |    |
|------------------|----|
| DROPPED MEMBERS  |    |
| DECEASED         | 6  |
| CLUB CANCELLED   | 3  |
| OTHER            | 43 |
| TOTAL            | 52 |